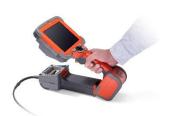

## **Everest Mentor Flex (4)**

## **Touch Screen**

- 5.8 " Touch Screen
- WXGA Advanced Wide View (AWV) LCD
- HDMI

## Remote Streaming

 Real-time streaming through iView Remote

### Measurement

- Compare Measurement
- Stereo Measurement

## Resolution

- Color SUPER HAD™CCD Camera
- 440K Pixel Resolution

## **Durable Design**

- IP65
- MIL-STD 810H
- MIL-STD 461G

## **Portable**

- 2.5kg
- 3hr Lithium-ion battery
- Wheeled carry-on case