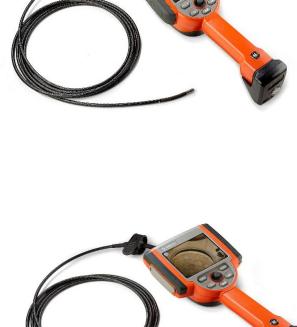

## 5. Item

**Industrial Endoscope(1)** 

- BH Industrial Endoscope
- Application: Military, Power Gen, Heavy industry, Oil&Gas, Automotive, Aviation ect.
- Purpose: Inspection equipment to prevent accidents in advance by examining the inside of equipment and equipment that cannot be visually inspected through our industrial endoscope to find hazards such as cracks, corrosion and dust.
- Main Items: Mentor Visual iQ, Everest Mentor Flex, XL Detect&Detect+, Mobile Robotics

Waygate Technologies Industrial Endoscope(2)

VideoScope

**Mentor Visual iQ** 

**Everest Mentor Flex** 

XL Detect & Detect+

**BoreScope** 

RigidScope

**FiberScope** 