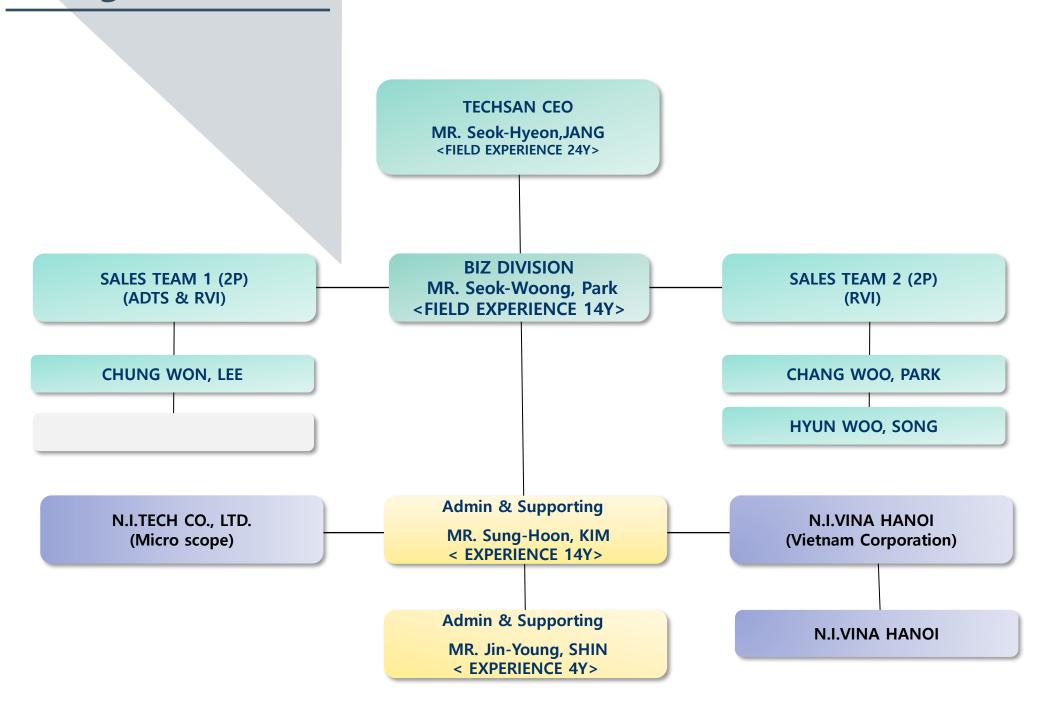

Vietnam             |

Sincerely,

GE Oil & Gas Channel Partner



TECHSAN ENG CO, LTD (SEOCHO-DONG), 11, BANPO-DAERO 18-GIL. SEOUL, 137-875 KOREA, REPUBLIC OF

August 26, 2015

RE: Appointment Letter

TO WHOM IT MAY CONCERN:

We hereby confirm that **TECHSAN ENG CO, LTD**, having its registered address at (SEOCHO-DONG), 11, BANPO-DAERO 18-GIL. SEOUL 137-875, REPUBLIC OF KOREA, has been appointed as **GENERAL ELECTRIC INTERNATIONAL INC**. authorized Distributor for the distribution of the following products

 $\bullet$  Inspection Technologies  $^{TM}$  (RVITM) - in South Korea.

The Distributor agreement is valid through April 30, 2016.

Sincerely,

Vero

Veronica CHONG GE Measurement & Control Asia Channel Director

# Baker Hughes Channel Partner Appointment Letter

## 2. Organization



## 3. Marketing

## ➤ Hompage (www.techsan-eng.com) ➤ Participating Exhibition



|            | Main Participating Exhibitions                 |
|------------|------------------------------------------------|
| Power      | Electric Power Tech Korea                      |
| Generation | POWER GENERATION KOREA                         |
| Military   | ADEX                                           |
| &          | MADEX                                          |
| Aviation   | DX KOREA                                       |
| Oil & Gas  | TECH PETRO ASIA                                |
|            | Automotive Technology EXPO                     |
| Automotive | Automotive Weight Reduction Technology<br>Fair |
|            | Automotive Manufacturing Expo                  |
|