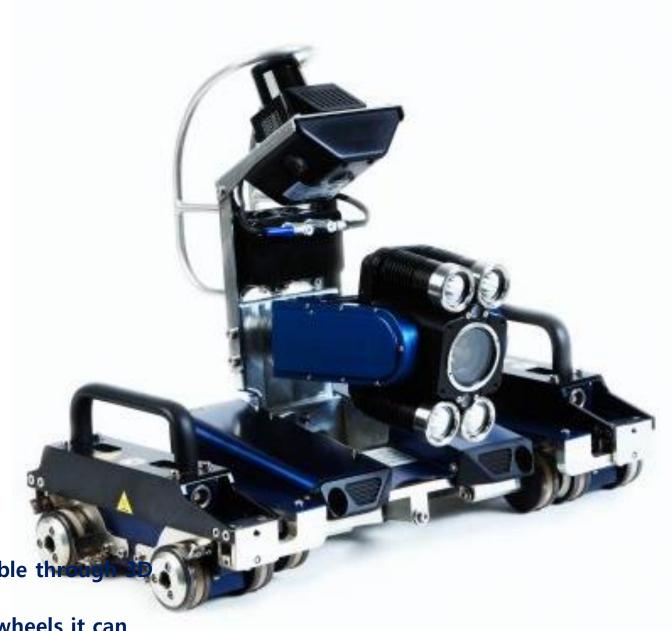

FAST RVI HD (7)

## **FAST RVI HD**

The FAST RVI allows to inspect areas that cannot be accessed by a human. Also Eliminates human entry in confined spaces and perform the inspection from a safe and remote location.

The platform can be easily adapted to most PTZ cameras on the market.

#### **Features and Benefits**

Enclosed space inspection possible the LOC

 equipped with strong magneticwheels it can easily climb metallic structures and perform remote inspections

**BIKE (8)** 