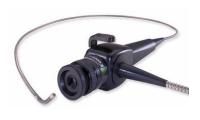

## 5. Item

**Industrial Endoscope(1)** 

- BH Industrial Endoscope
- Application: Military, Power Gen, Heavy industry, Oil&Gas, Automotive, Aviation ect.
- Purpose: Inspection equipment to prevent accidents in advance by examining the inside of equipment and equipment that cannot be visually inspected through our industrial endoscope to find hazards such as cracks, corrosion and dust.
- Main Items: Mentor Visual iQ, Everest Mentor Flex, XL Detect&Detect+, Mobile Robotics

Waygate Technologies Industrial Endoscope(2)

VideoScope

**Mentor Visual iQ** 

**Everest Mentor Flex** 

XL Detect & Detect+

**BoreScope** 

RigidScope

**FiberScope** 

### Mentor Visual iQ (3)

## **Everest Mentor Flex (4)**