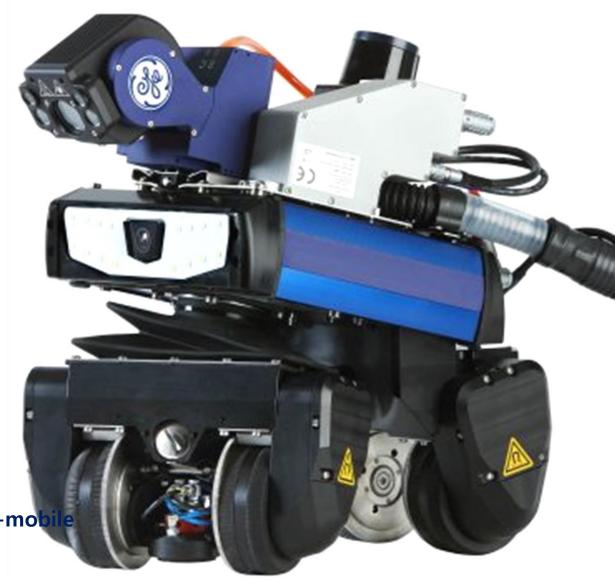

**Mobile Robotics (6)** 

- BH advanced inspection robot for remote
- Application Market: vessel or pipe inspection., power plant facilities, oil and gas industry
- Purpose: By approaching a location inaccessible to humans, such as size restrictions, temperature, and liquid immersion, inspect the inside of equipment and facilities to find risk factors such as cracks and corrosion to prevent accidents in advance and inspect safely without human entry into an enclosed space equipment to do
- Main items: BIKE, FAST RVI, PTZ HD30, ICS 2

## **BIKE**

The bike is used for the inspection of gas turbines or hydro power stations by carrying videoscope probes.

By installing the Ultrasonic probe module the platform turns into a proper thickness measurement gauge which can even perform line scans.

#### **Features and Benefits**

 The BIKE is a lightweight (10kg) ultra-mob robotic platform.

- Capable of passing convex and concave corners of up to 90 degrees (steps, obstacles, flanges, ...).
- Payload of 10kg, can be equipped with NDT sensors and/or Pan-Tilt inspection camera