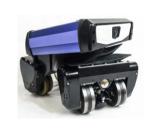

PTZ HD30 (9)

## PTZ HD30

The PTZ HD30 is a powerful, industrial grade camera designed for remote visual inspections and the camera is equipped with a 30x optical zoom, which provides sharp, clear images even at long distances.

The image quality is full HD, and comes with noise reduction and de-fog feature.

The LED illumination is superior to any other inspection camera on the market.

#### **Features and Benefits**

 The 30x optical zoom allows for detailed closeup inspection even at long distances.

 The integration onto a robotic crawler – FAST RVI – can be done within minutes and the camera system is ready for 3D LOC.