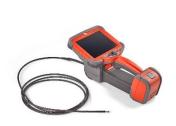

## 5. Item

**Industrial Endoscope(1)** 

- BH Industrial Endoscope
- Application: Military, Power Gen, Heavy industry, Oil&Gas, Automotive, Aviation ect.
- Purpose: Inspection equipment to prevent accidents in advance by examining the inside of equipment and equipment that cannot be visually inspected through our industrial endoscope to find hazards such as cracks, corrosion and dust.
- Main Items: Mentor Visual iQ, Everest Mentor Flex, XL Detect&Detect+, Mobile Robotics

Waygate Technologies Industrial Endoscope(2)

VideoScope

**Mentor Visual iQ** 

**Everest Mentor Flex** 

XL Detect & Detect+

**BoreScope** 

RigidScope

**FiberScope** 

### Mentor Visual iQ (3)

## **Portable**

- 3kg
- Aircraft compliant
- Lithium-ion battery
- Battery or AC capable

## **HDR Touchscreen**

- Faster, easier navigation
- Pinch to zoom
- Efficient text and arrow annotation
- Clear, bright resolution

## **Durable Design**

- IP65
- MIL-STD 810, 461
- High temperature resistance
- Stands up to severe environments

## Remote streaming

- Real-time streaming through iView Remote
- Available to use additional measurement through Inspection Manager
- Available to inspect through Inspection Works all over the world
- + Highest CCD Camera resolution 120 Mega pixel
- + Incomparable 3DPM Measurement
- + 8 kinds of measurement functions for various Application