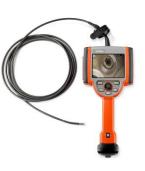

## **Everest Mentor Flex (4)**

## **Touch Screen**

- 5.8 " Touch Screen
- WXGA Advanced Wide View (AWV) LCD
- HDMI

## Remote Streaming

 Real-time streaming through iView Remote

### Measurement

- Compare Measurement
- Stereo Measurement

## Resolution

- Color SUPER HAD™CCD Camera
- 440K Pixel Resolution

## **Durable Design**

- IP65
- MIL-STD 810H
- MIL-STD 461G

## **Portable**

- 2.5kg
- 3hr Lithium-ion battery
- Wheeled carry-on case