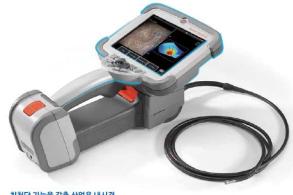

### Mentor Visual iQ (3)

## **Portable**

- 3kg
- Aircraft compliant
- Lithium-ion battery
- Battery or AC capable

## **HDR Touchscreen**

- Faster, easier navigation
- Pinch to zoom
- Efficient text and arrow annotation
- Clear, bright resolution

## **Durable Design**

- IP65
- MIL-STD 810, 461
- High temperature resistance
- Stands up to severe environments

## Remote streaming

- Real-time streaming through iView Remote
- Available to use additional measurement through Inspection Manager
- Available to inspect through Inspection Works all over the world
- + Highest CCD Camera resolution 120 Mega pixel
- + Incomparable 3DPM Measurement
- + 8 kinds of measurement functions for various Application