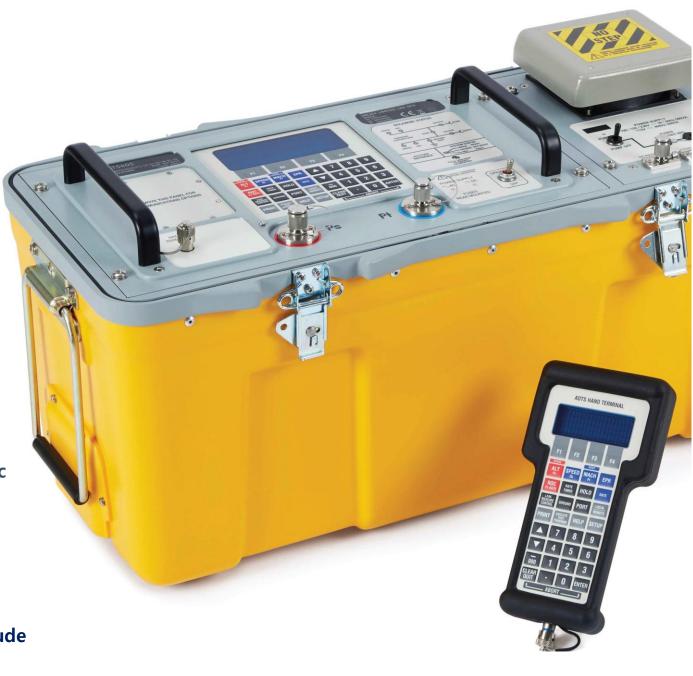

## 5-2. Item

**Pitot-Static Tester(1)** 

- Druck ADTS
- Application Market : Military, Aviation Market
- Purpose: used to both leak test an aircraft's pitot-static system as well as to test and verify an aircraft's instruments by simulating the altitude and speed of aircraft while still on the flight line
- Main items : ADTS405F, ADTS500 Series

## **ADTS500 Series**

Portable two-four channel flightline air data test set with large pitot static volume capability for use on a wide range of aircraft from light aircraft to wide body passenger and freight aircraft.

## Druck ADTS405 MK2(3)

## ADTS405 MK2

ADTS405 MK2 brings reliability and high accuracy into our highest performance air data test system. The rugged, compact design has evolved as a result of our continuous research and development, customer feedback and experience gained from manufacturing thousands of automatic pressure controllers.