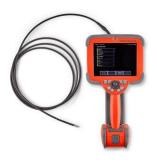

## 5. Item

**Industrial Endoscope(1)** 

- BH Industrial Endoscope
- Application: Military, Power Gen, Heavy industry, Oil&Gas, Automotive, Aviation ect.
- Purpose: Inspection equipment to prevent accidents in advance by examining the inside of equipment and equipment that cannot be visually inspected through our industrial endoscope to find hazards such as cracks, corrosion and dust.
- Main Items: Mentor Visual iQ, Everest Mentor Flex, XL Detect&Detect+, Mobile Robotics

Waygate Technologies Industrial Endoscope(2)

VideoScope

**Mentor Visual iQ** 

**Everest Mentor Flex** 

XL Detect & Detect+

**BoreScope** 

RigidScope

**FiberScope** 

### Mentor Visual iQ (3)