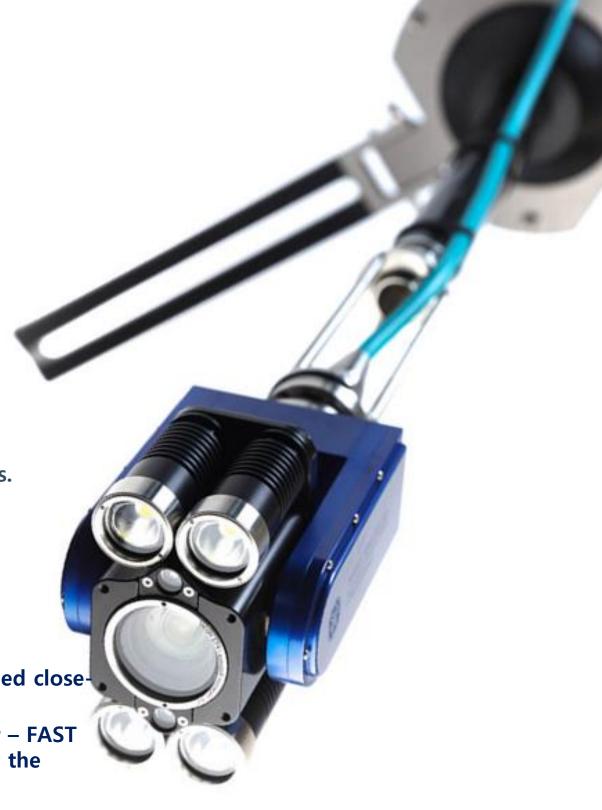

## PTZ HD30

The PTZ HD30 is a powerful, industrial grade camera designed for remote visual inspections and the camera is equipped with a 30x optical zoom, which provides sharp, clear images even at long distances.

The image quality is full HD, and comes with noise reduction and de-fog feature.

The LED illumination is superior to any other inspection camera on the market.

#### **Features and Benefits**

 The 30x optical zoom allows for detailed closeup inspection even at long distances.

 The integration onto a robotic crawler – FAST RVI – can be done within minutes and the camera system is ready for 3D LOC.