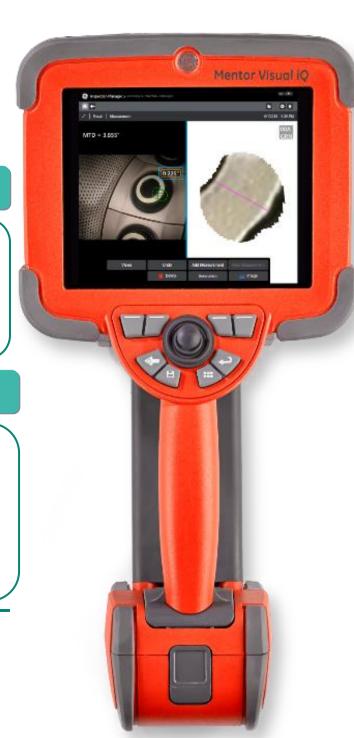

### Mentor Visual iQ (3)

## **Portable**

- 3kg
- Aircraft compliant
- Lithium-ion battery
- Battery or AC capable

## **HDR Touchscreen**

- Faster, easier navigation
- Pinch to zoom
- Efficient text and arrow annotation
- Clear, bright resolution

## **Durable Design**

- IP65
- MIL-STD 810, 461
- High temperature resistance
- Stands up to severe environments

## Remote streaming

- Real-time streaming through iView Remote
- Available to use additional measurement through Inspection Manager
- Available to inspect through Inspection Works all over the world
- + Highest CCD Camera resolution 120 Mega pixel
- + Incomparable 3DPM Measurement
- + 8 kinds of measurement functions for various Application