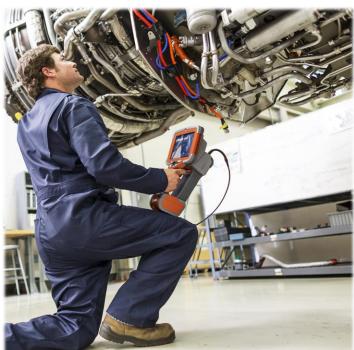

## 5. Item

**Industrial Endoscope(1)** 

- BH Industrial Endoscope
- Application: Military, Power Gen, Heavy industry, Oil&Gas, Automotive, Aviation ect.
- Purpose: Inspection equipment to prevent accidents in advance by examining the inside of equipment and equipment that cannot be visually inspected through our industrial endoscope to find hazards such as cracks, corrosion and dust.
- Main Items: Mentor Visual iQ, Everest Mentor Flex, XL Detect&Detect+, Mobile Robotics

**Mobile Robotics (6)** 

- BH advanced inspection robot for remote
- Application Market: vessel or pipe inspection., power plant facilities, oil and gas industry
- Purpose: By approaching a location inaccessible to humans, such as size restrictions, temperature, and liquid immersion, inspect the inside of equipment and facilities to find risk factors such as cracks and corrosion to prevent accidents in advance and inspect safely without human entry into an enclosed space equipment to do
- Main items: BIKE, FAST RVI, PTZ HD30, ICS 2