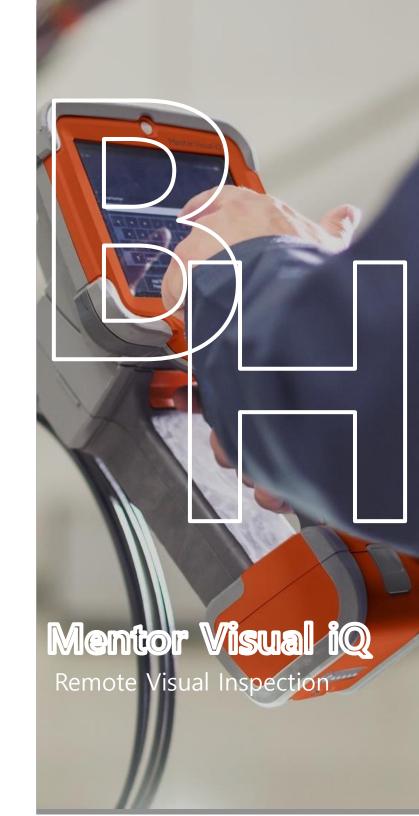

### Mentor Visual iQ (3)

## **Portable**

- 3kg
- Aircraft compliant
- Lithium-ion battery
- Battery or AC capable

## **HDR Touchscreen**

- Faster, easier navigation
- Pinch to zoom
- Efficient text and arrow annotation
- Clear, bright resolution

## **Durable Design**

- IP65
- MIL-STD 810, 461
- High temperature resistance
- Stands up to severe environments

## Remote streaming

- Real-time streaming through iView Remote
- Available to use additional measurement through Inspection Manager
- Available to inspect through Inspection Works all over the world
- + Highest CCD Camera resolution 120 Mega pixel
- + Incomparable 3DPM Measurement
- + 8 kinds of measurement functions for various Application