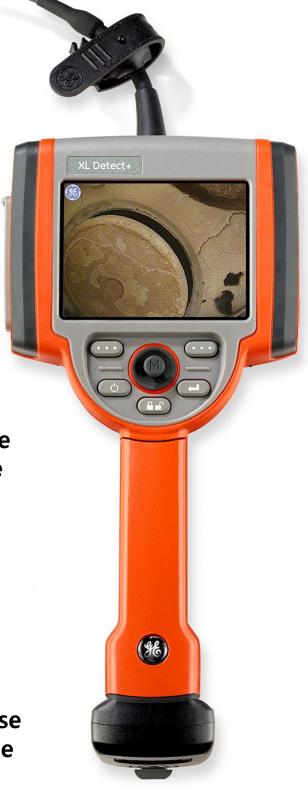

### Mentor Visual iQ (3)

## **Portable**

- 3kg
- Aircraft compliant
- Lithium-ion battery
- Battery or AC capable

## **HDR Touchscreen**

- Faster, easier navigation
- Pinch to zoom
- Efficient text and arrow annotation
- Clear, bright resolution

## **Durable Design**

- IP65
- MIL-STD 810, 461
- High temperature resistance
- Stands up to severe environments

## Remote streaming

- Real-time streaming through iView Remote
- Available to use additional measurement through Inspection Manager
- Available to inspect through Inspection Works all over the world
- + Highest CCD Camera resolution 120 Mega pixel
- + Incomparable 3DPM Measurement
- + 8 kinds of measurement functions for various Application