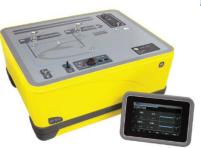

## 5-2. Item

Druck ADTS500 Series(2)

## **ADTS500 Series**

Portable two-four channel flightline air data test set with large pitot static volume capability for use on a wide range of aircraft from light aircraft to wide body passenger and freight aircraft.

Provides pitot static air data validation, leak testing, fault finding and avionics instrumentation testing.

#### **Features and Benefits**

- Large pressure and vacuum pumps high ROC into a aircraft volume
- 650 kts airspeed and 60,000 ft altitude range, ideal for all civilian aircraft
- Vibration, shock/drop and solar radiation to MIL-PRF-28800F Class 2