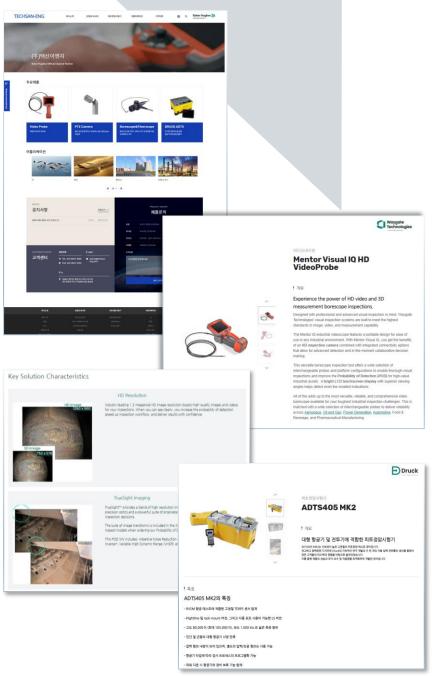

## 5. Item

**Industrial Endoscope(1)** 

- BH Industrial Endoscope
- Application: Military, Power Gen, Heavy industry, Oil&Gas, Automotive, Aviation ect.
- Purpose: Inspection equipment to prevent accidents in advance by examining the inside of equipment and equipment that cannot be visually inspected through our industrial endoscope to find hazards such as cracks, corrosion and dust.
- Main Items: Mentor Visual iQ, Everest Mentor Flex, XL Detect&Detect+, Mobile Robotics

Waygate Technologies Industrial Endoscope(2)

VideoScope

**Mentor Visual iQ** 

**Everest Mentor Flex** 

XL Detect & Detect+

**BoreScope** 

RigidScope

**FiberScope** 

### Mentor Visual iQ (3)

## Druck ADTS405 MK2(3)

## ADTS405 MK2

ADTS405 MK2 brings reliability and high accuracy into our highest performance air data test system. The rugged, compact design has evolved as a result of our continuous research and development, customer feedback and experience gained from manufacturing thousands of automatic pressure controllers.