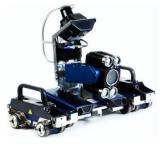

**Mobile Robotics (6)** 

- BH advanced inspection robot for remote
- Application Market: vessel or pipe inspection., power plant facilities, oil and gas industry
- Purpose: By approaching a location inaccessible to humans, such as size restrictions, temperature, and liquid immersion, inspect the inside of equipment and facilities to find risk factors such as cracks and corrosion to prevent accidents in advance and inspect safely without human entry into an enclosed space equipment to do
- Main items: BIKE, FAST RVI, PTZ HD30, ICS 2

FAST RVI HD (7)

## **FAST RVI HD**

The FAST RVI allows to inspect areas that cannot be accessed by a human. Also Eliminates human entry in confined spaces and perform the inspection from a safe and remote location.

The platform can be easily adapted to most PTZ cameras on the market.

#### **Features and Benefits**

Enclosed space inspection possible the LOC

 equipped with strong magneticwheels it can easily climb metallic structures and perform remote inspections

**BIKE (8)** 