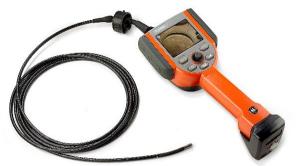

### XL Detect & Detect+(5)

## **XL Detect**

- 3.7" Display
- **MDI v1.1**
- **1GB Internal memory**
- Standard non-wheeled case
- **Equipped to handle a wide** variety of RVI needs

- 5.0" Display
- **4GB Internal memory**
- **IP65**
- **MDI v1.1**
- Standard non-wheeled case
- **Equipped to handle a wide** variety of RVI needs