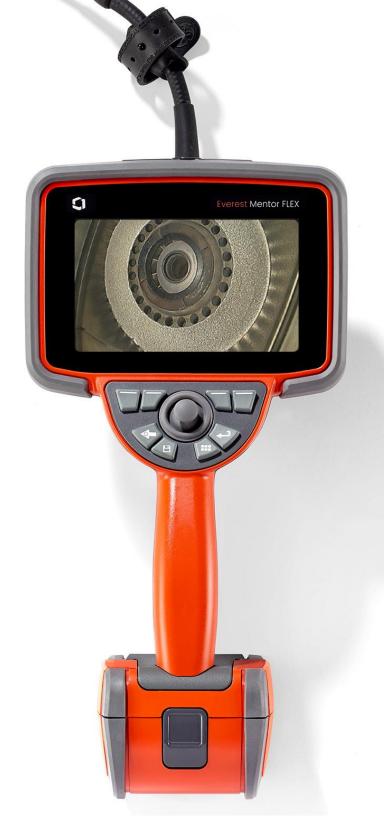

## **Everest Mentor Flex (4)**

## **Touch Screen**

- 5.8 " Touch Screen
- WXGA Advanced Wide View (AWV) LCD
- HDMI

## Remote Streaming

 Real-time streaming through iView Remote

### Measurement

- Compare Measurement
- Stereo Measurement

## Resolution

- Color SUPER HAD™CCD Camera
- 440K Pixel Resolution

## **Durable Design**

- IP65
- MIL-STD 810H
- MIL-STD 461G

## **Portable**

- 2.5kg
- 3hr Lithium-ion battery
- Wheeled carry-on case