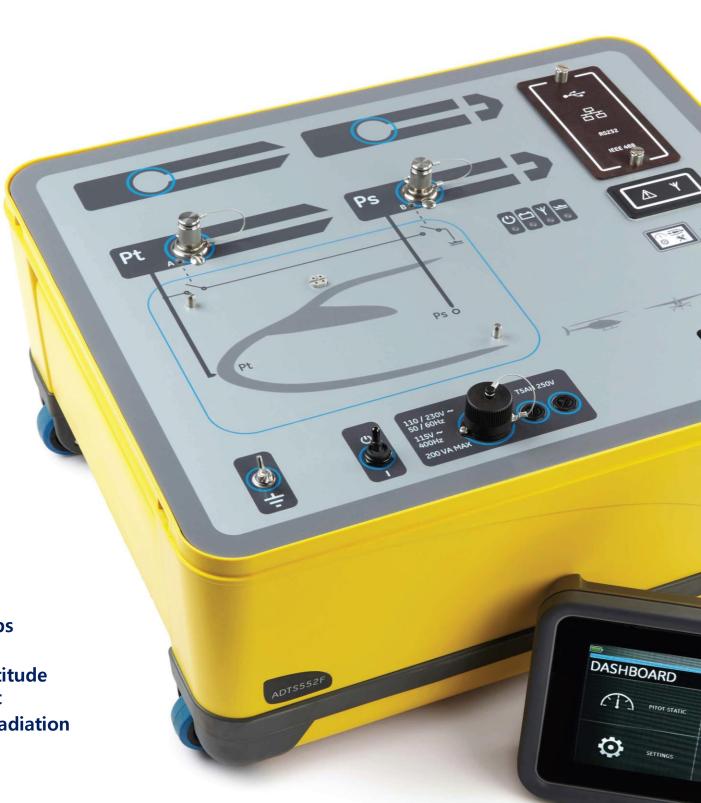

## Druck ADTS405 MK2(3)

## ADTS405 MK2

ADTS405 MK2 brings reliability and high accuracy into our highest performance air data test system. The rugged, compact design has evolved as a result of our continuous research and development, customer feedback and experience gained from manufacturing thousands of automatic pressure controllers.

#### **Features and Benefits**

- High accuracy TERPS sensor
- Flightline and Rack mount version
- 1,000 kts airspeed 100,000 ft altitude range, ideal for all aircrafts
- Protection for aircraft instruments
- Fully CE and ROHS II compliant