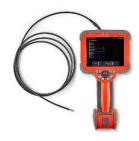

## 5. Item

**Industrial Endoscope(1)** 

- BH Industrial Endoscope
- Application: Military, Power Gen, Heavy industry, Oil&Gas, Automotive, Aviation ect.
- Purpose: Inspection equipment to prevent accidents in advance by examining the inside of equipment and equipment that cannot be visually inspected through our industrial endoscope to find hazards such as cracks, corrosion and dust.
- Main Items: Mentor Visual iQ, Everest Mentor Flex, XL Detect&Detect+, Mobile Robotics

Waygate Technologies Industrial Endoscope(2)

VideoScope

**Mentor Visual iQ** 

**Everest Mentor Flex** 

XL Detect & Detect+

**BoreScope** 

RigidScope

**FiberScope** 

### Mentor Visual iQ (3)

## **Portable**

- 3kg
- Aircraft compliant
- Lithium-ion battery
- Battery or AC capable

## **HDR Touchscreen**

- Faster, easier navigation
- Pinch to zoom
- Efficient text and arrow annotation
- Clear, bright resolution

## **Durable Design**

- IP65
- MIL-STD 810, 461
- High temperature resistance
- Stands up to severe environments

## Remote streaming

- Real-time streaming through iView Remote
- Available to use additional measurement through Inspection Manager
- Available to inspect through Inspection Works all over the world
- + Highest CCD Camera resolution 120 Mega pixel
- + Incomparable 3DPM Measurement
- + 8 kinds of measurement functions for various Application