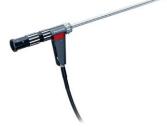

## 5-2. Item

**Pitot-Static Tester(1)** 

- Druck ADTS
- Application Market : Military, Aviation Market
- Purpose: used to both leak test an aircraft's pitot-static system as well as to test and verify an aircraft's instruments by simulating the altitude and speed of aircraft while still on the flight line
- Main items : ADTS405F, ADTS500 Series

## **ADTS500 Series**

Portable two-four channel flightline air data test set with large pitot static volume capability for use on a wide range of aircraft from light aircraft to wide body passenger and freight aircraft.

## Druck ADTS405 MK2(3)

## ADTS405 MK2

ADTS405 MK2 brings reliability and high accuracy into our highest performance air data test system. The rugged, compact design has evolved as a result of our continuous research and development, customer feedback and experience gained from manufacturing thousands of automatic pressure controllers.